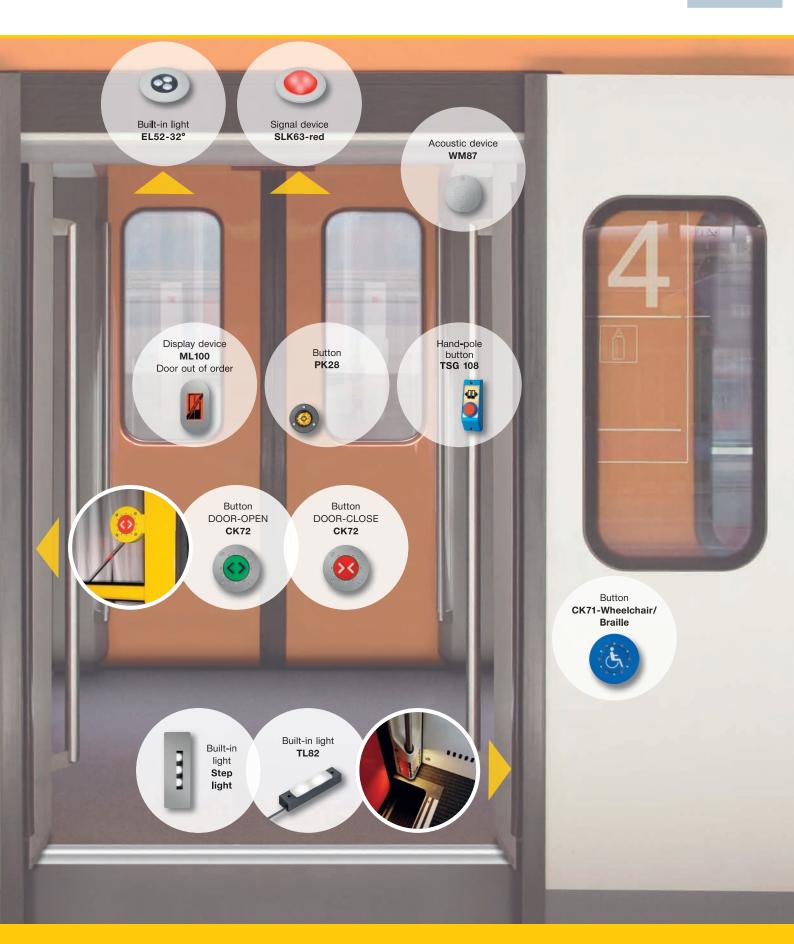

## Our products for the door area

### Special focus on people with reduced mobility

Our development and design make a particular point of our products being easily recognized and operated by people with reduced mobility. Buttons, switches, and lights comply with the recommendations of the associations and evidently meet the required standards and guidelines such as e.g. the **TSI-PRM**.