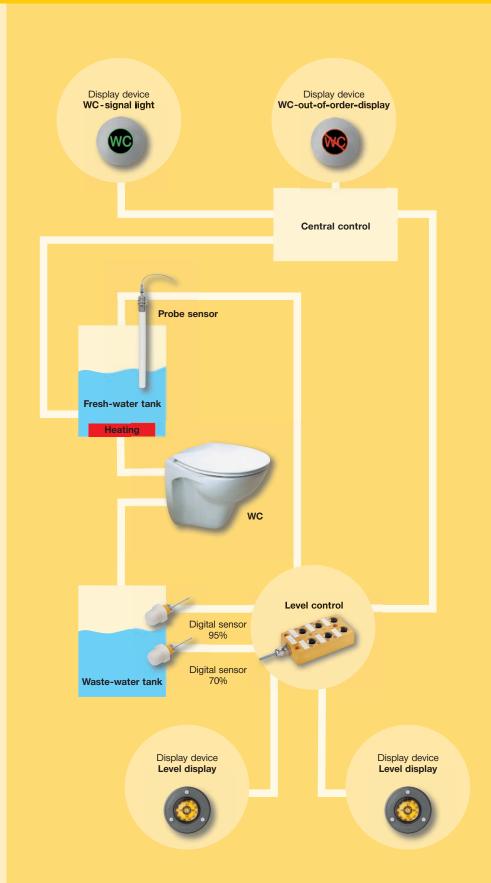

## Level-monitoring system

#### Our system

Our level-monitoring system provides you with an innovatively complete solution for level monitoring and display of your wet room. It consists of the following integrated components:

#### Level control

This robust box is the centerpiece of the system. It is intended for the connections of individual components and provides the central control-unit with the output signals "WC-out of order" and "Water empty". The control unit will then actuate the tank heating, the door control or simply the WC-signal light.

#### Probe sensor

This robust sensor measures water level in the water tank. Housing is made of high-grade stainless steel and PTFE to guarantee long-term trouble-free operations.

#### Digital sensors on waste tank

Two capacitive sensors signal the system whether the waste tank should be discharged or the WC must be closed down due to overfilled tank.

#### Level displays

These robust displays are based on decades of proven button-technology. They are mounted on both exterior sides of the vehicle and show service staff the status of the lavatory system by pressing the button. Waste-tank status is signaled by a red LED. Fresh-water tank level is displayed by 12 yellow LEDs.

#### WC-signal light

The WC-signal light can display three statuses "free", "occupied", and "out of order" by change in color and flashing display.

#### WC-out-of-order-display

The signal light can be used to signal a defective WC.