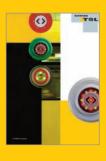

#### Level displays

These robust displays are based on decades of proven button-technology. They are mounted on both exterior sides of the vehicle and show service staff the status of the lavatory system by pressing the button. Waste-tank status is signaled by a red LED. Fresh-water tank level is displayed by 12 yellow LEDs.