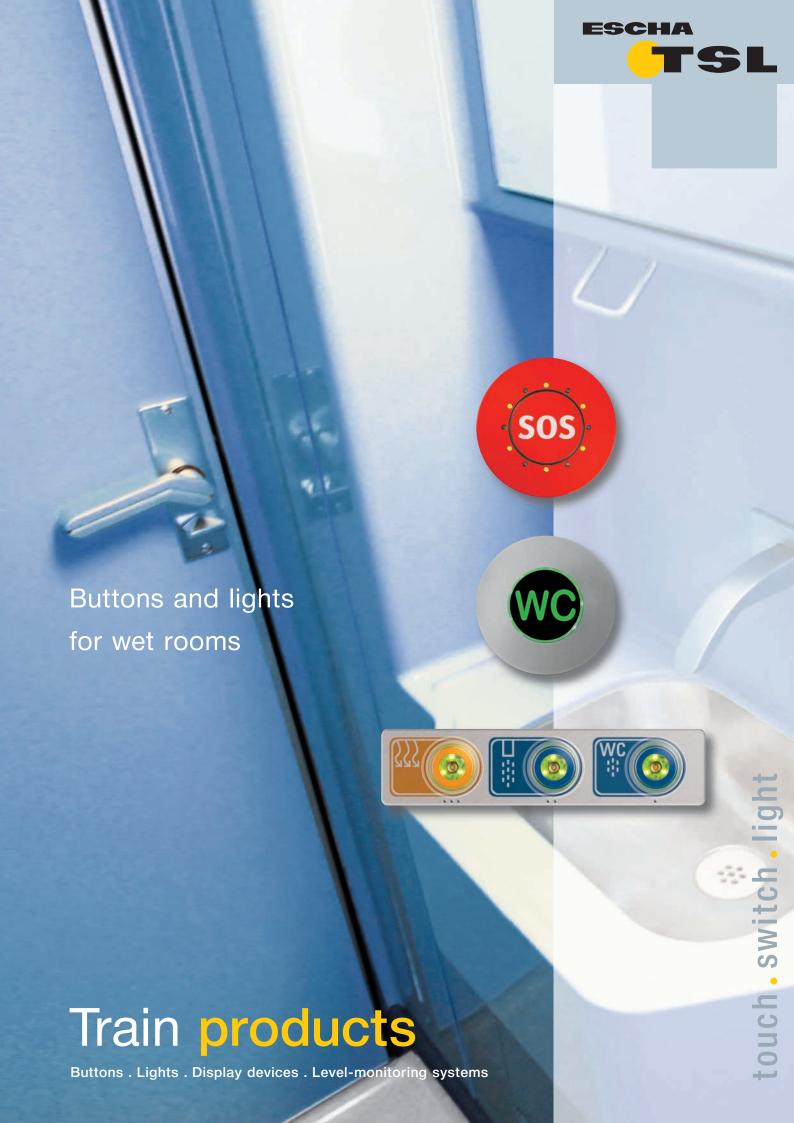

## Level-monitoring system

#### Our system

Our level-monitoring system provides you with an innovatively complete solution for level monitoring and display of your wet room. It consists of the following integrated components:

#### Level control

This robust box is the centerpiece of the system. It is intended for the connections of individual components and provides the central control-unit with the output signals "WC-out of order" and "Water empty". The control unit will then actuate the tank heating, the door control or simply the WC-signal light.

#### Probe sensor

This robust sensor measures water level in the water tank. Housing is made of high-grade stainless steel and PTFE to guarantee long-term trouble-free operations.

#### Digital sensors on waste tank

Two capacitive senso