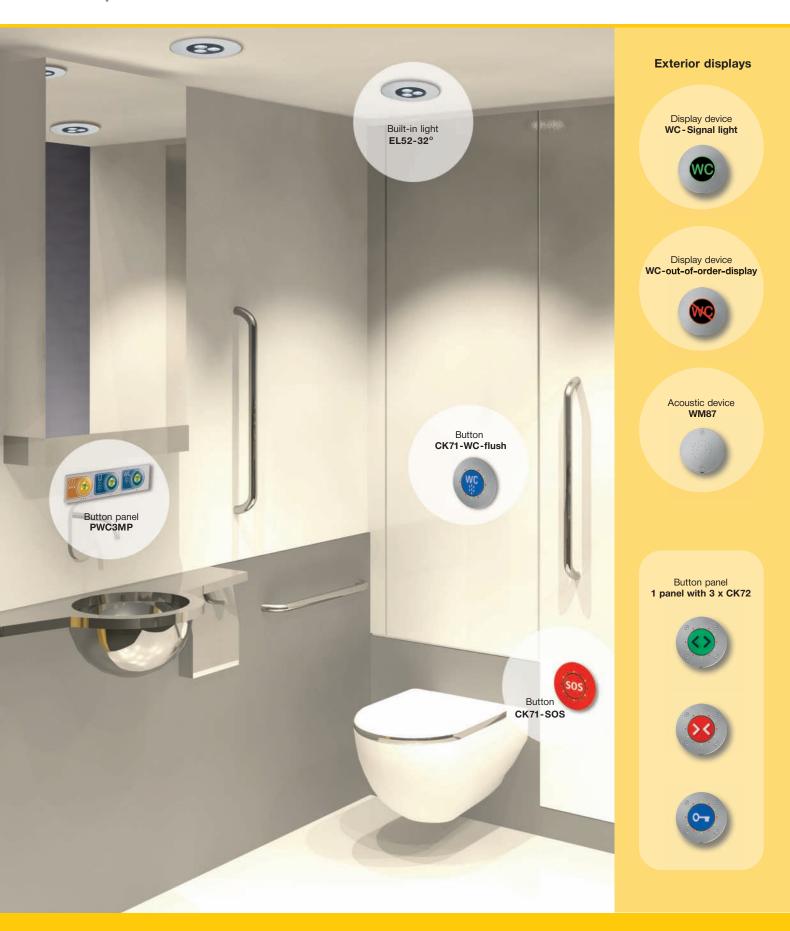

#### Level displays

These robust displays are based on decades of proven button-technology. They are mounted on both exterior sides of the vehicle and show service staff the status of the lavatory system by pressing the button. Waste-tank status is signaled by a red LED. Fresh-water tank level is displayed by 12 yellow LEDs.

#### WC-signal light

The WC-signal light can display three statuses "free", "occupied", and "out of order" by change in color and flashing display.

#### WC-out-of-order-display

The signal light can be used to signal a defective WC.