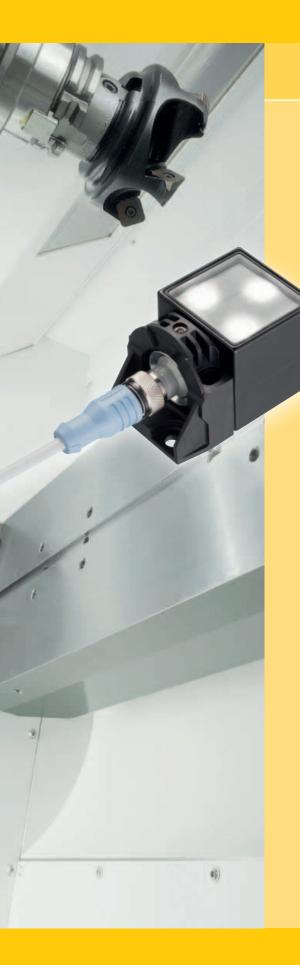

# Plug and shine

**Decentral** machine light "Cube"

touch.switch.light

### **IP67** protection

 Lights adequate for use in harsh environment. (Water, coolants, lubricants, oils, etc.)

#### Assembly and enclosure style

- Enclosure design: Standardized cube design (40 x 40 x 40 mm)
- Assembly: Mounting holes according to industry standards
- · Various beam directions are adjustable
- · Connection: M12 connector