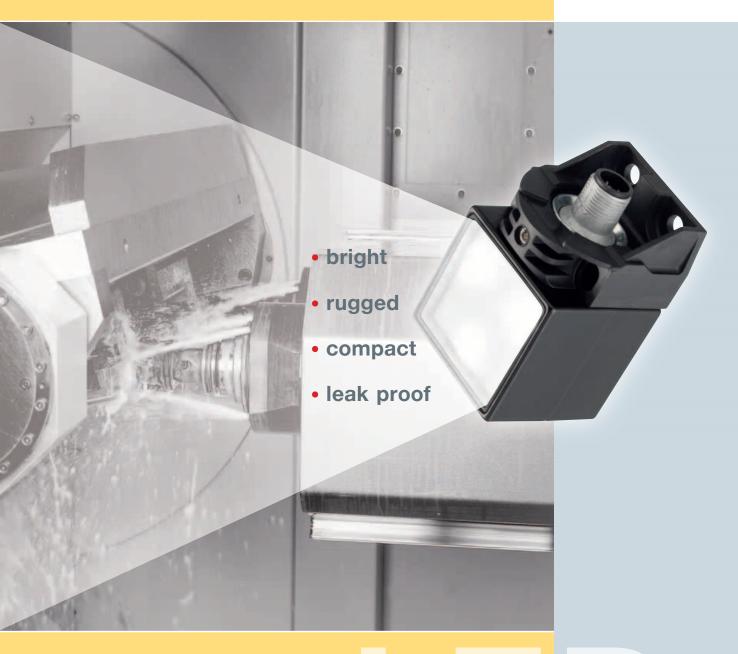

# Plug and shine

**Decentral** machine light "Cube"

touch.switch.light

### **IP67** protection

 Lights adequate for use in harsh environment. (Water, coolants, lubricants, oils, etc.)

#### Shock- and vibration proof

- · Special potting to protect the electronics
- · Aluminum die cast enclosure
- · Safety-glass for robust applications
- · Resistant against welding sparks

#### Assembly and enclosure style

- Enclosure design: Standardized cube design (40 x 40 x 40 mm)
- Assembly: Mounting holes according to industry standards
- · Various beam directions are adjustable
- · Connection: M12 connector